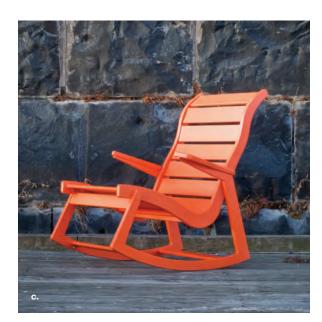

### adirondack collection

The Loll Adirondack collection combines the classic Adirondack style lounge chair, with the comfort you expect in a modern outdoor chair. All with a contoured seat and back, the option of having a standard or tall seat height in both lounge and bench styles, and even rocking and porch swing versions, you'll be sure to find exactly what you need for your outdoor lounging needs.

### Comfortable

Designed with angles in all the right places, our chairs are built to provide optimal comfort. Plus with many height variations and the option to rock, you'll be sure to find the right fit for you.