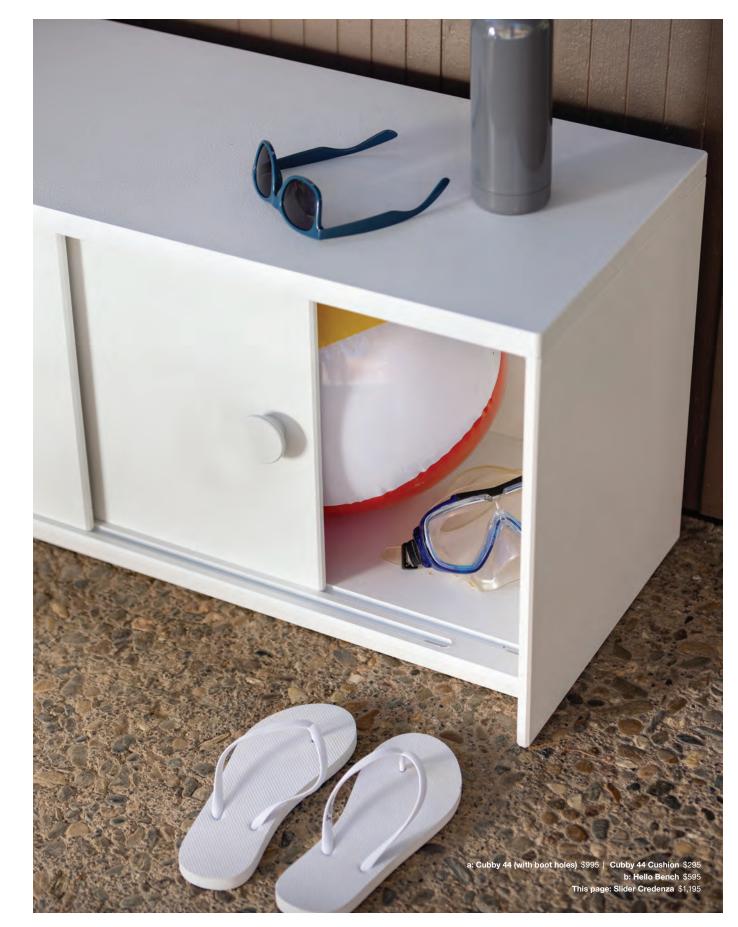

# keeping things tidy

Loll's storage options offer practical seating and storage solutions. These products will help organize that pile of shoes by your entryway, the drippy umbrellas, the scattered toys, that bag of puppy chow, or even keep your favorite drinks cold. Made with durable and easily cleanable recycled plastic, that winter salt and summer dust have no chance.