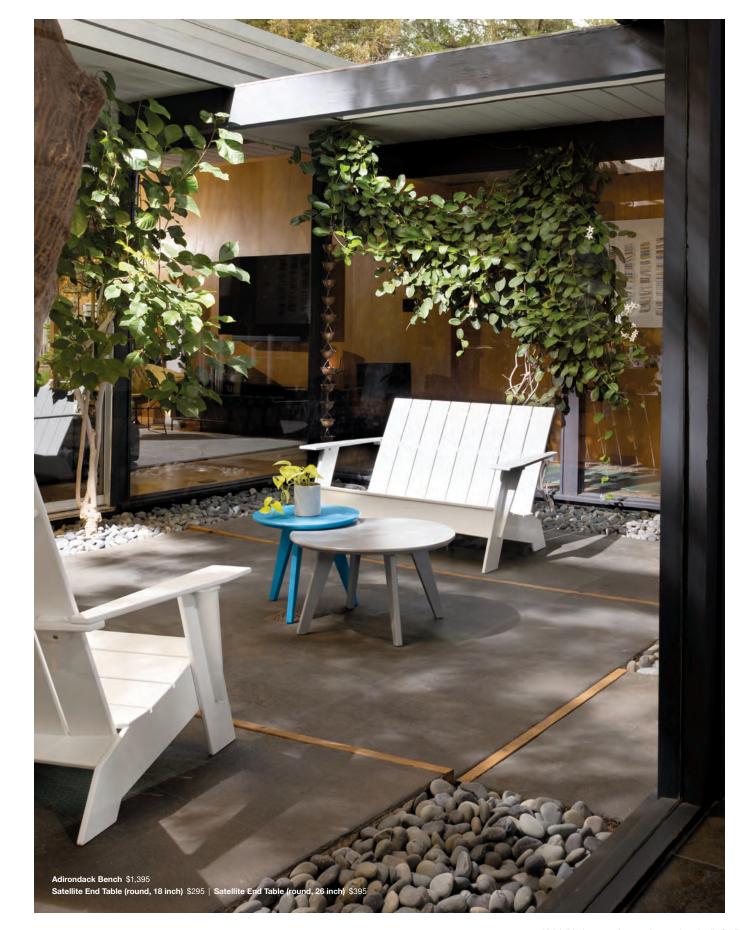

### adirondack collection

The Loll Adirondack collection combines the classic Adirondack style lounge chair, with the comfort you expect in a modern outdoor chair. All with a contoured seat and back, the option of having a standard or tall seat height in both lounge and bench styles, and even rocking and porch swing versions, you'll be sure to find exactly what you need for your outdoor lounging needs.

Visit lolldesigns.com for complete product details | 5