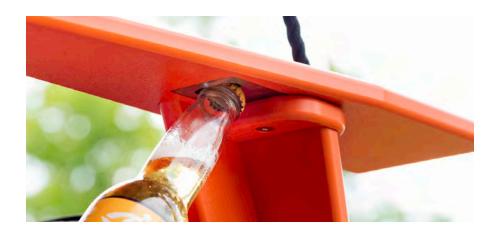

#### **Bottle Opener**

Integrated stainless steel bottle opener hidden under right arm just in case you get thirsty.