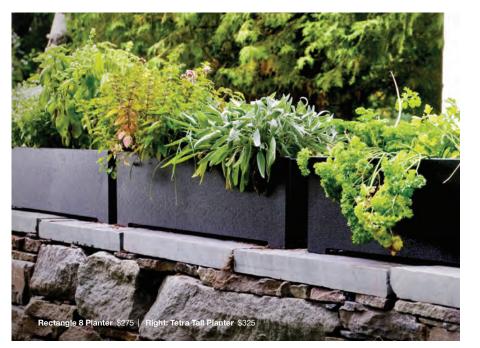

ailable in all designs.



### designer collections

Looking for a furniture piece that speaks to the designer in you and makes a statement in your outdoor space? Check out one of our collections created in collaboration with some great design minds.



salmela architect



ralph rapson



pfeiffer lab



brendan ravenhill studio







### chaise lounges

The 405 and Lollygagger Chaise Lounges are designed to work exceptionally well in the sun and near the pool. Both are made from ultra-durable HDPE that is ready to handle wet conditions, lotions, and spilled beverages, plus heavy enough to ensure they will not blow into the pool. The backs adjust to multiple angles, so when you need a break from the action, these loungers accommodate your mood swings without asking questions.



















# keeping things tidy

Loll's storage options offer practical seating and storage solutions. These products will help organize that pile of shoes by your entryway, the drippy umbrellas, the scattered toys, that bag of puppy chow, or even keep your favorite drinks cold. Made with durable and easily cleanable recycled plastic, that winter salt and summer dust have no chance.













- a. Tall Adirondack Ottoman \$395
- b. Minimalist Dog Bowl Single (Medium) \$145
- c. Adirondack Cover \$225
- d. Rapson Modern Bird House \$245
- e. Lollygagger Side Table \$245
- f. Rope Swing \$345
- g. Kids Adirondack \$375







### meet lisa a modern lollygagger

### we are loll

Made in the USA with recycled plastic, Loll's modern outdoor furniture adds a unique and modern aesthetic to outdo