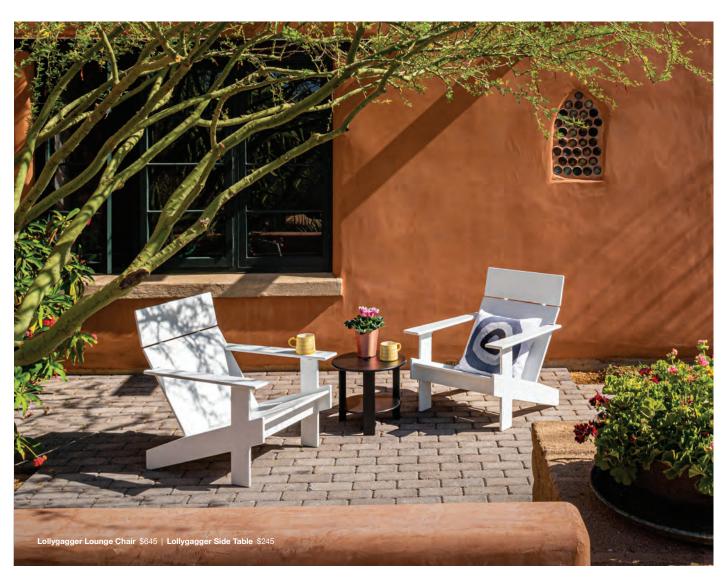

- a. Tall Adirondack Ottoman \$395
- b. Minimalist Dog Bowl Single (Medium) \$145
- c. Adirondack Cover \$225
- d. Rapson Modern Bird House \$245
- e. Lollygagger Side Table \$245
- f. Rope Swing \$345
- g. Kids Adirondack \$375