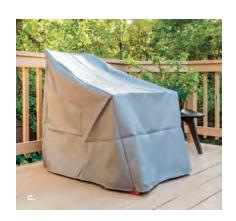

- a. Tall Adirondack Ottoman \$395
- b. Minimalist Dog Bowl Single (Medium) \$145
- c. Adirondack Cover \$225
- d. Rapson Modern Bird House \$245
- e. Lollygagger Side Table \$245
- f. Rope Swing \$345
- g. Kids Adirondack \$375