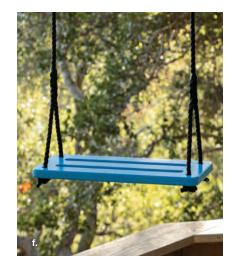

- a. Tall Adirondack Ottoman \$395
- b. Minimalist Dog Bowl Single (Medium) \$145
- c. Adirondack Cover \$225
- d. Rapson Modern Bird House \$245
- e. Lollygagger Side Table \$245
- f. Rope Swing \$345
- g. Kids Adirondack \$375