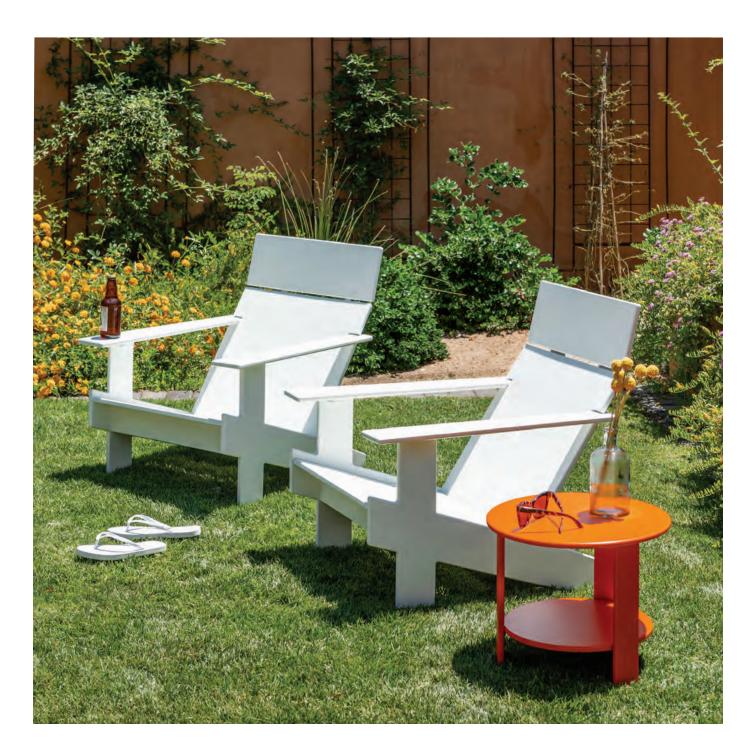

#### **Bottle Opener**

Integrated stainless steel bottle opener hidden under right arm just in case you get thirsty.