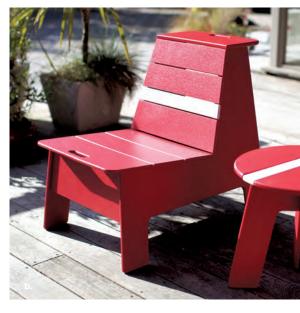

# IoII originals

Creating something from nothing is the best part of making, and as authentic makers, we relish in the discovery that follows. Starting with a fresh idea and innovation through creative thinking, hard work, and trial and error, Loll creates original designs.

a. Cabrio Chair \$695 | b. Go Loveseat \$1,295 | c. Lago Lounge Chair \$795