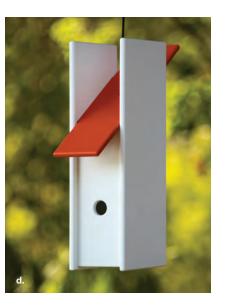

- a. Tall Adirondack Ottoman \$395
- b. Minimalist Dog Bowl Single (Medium) \$145
- c. Adirondack Cover \$225
- d. Rapson Modern Bird House \$245
- e. Lollygagger Side Table \$245
- f. Rope Swing \$345
- g. Kids Adirondack \$375