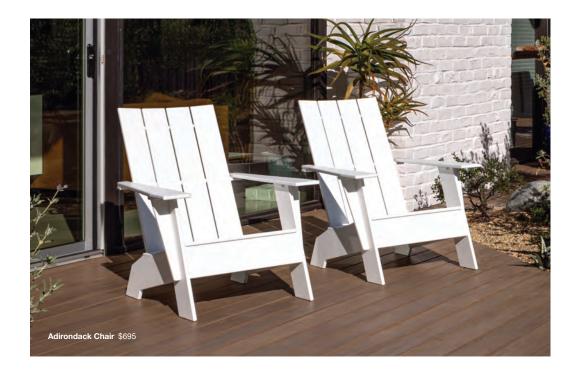

### adirondack collection

The Loll Adirondack collection combines the classic Adirondack style lounge chair, with the comfort you expect in a modern outdoor chair. All with a contoured seat and back, the option of having a standard or tall seat height in both lounge and bench styles, and even rocking and porch swing versions, you'll be sure to find exactly what you need for your outdoor lounging needs.