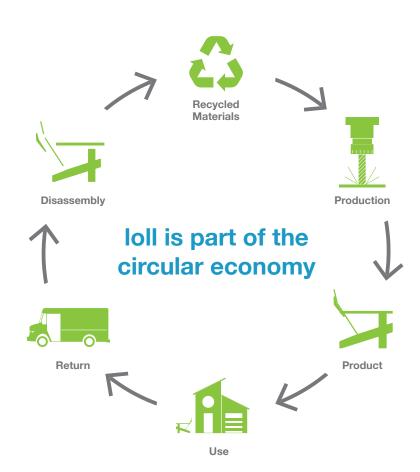

a. Fresh Air Table (62 inch) \$1,495 | Fresh Air Bench (48 inch) \$695 | b. Fresh Air Counter Stool \$575 c. Fresh Air Round Table (38 inch) \$1,195 | Norm Dining Stool \$295

With 100% recyclable material, and design dedicated to durability and longevity, we are committed to being a part of the circular economy and keeping our products out of the landfill.

### we are loll

Made in the USA with recycled plastic, Loll's modern outdoor furniture adds a unique and modern aesthetic to outdoor spaces. With sustainability ethics in mind, Loll aims to play a role in a circular economy where plastics made will be recycled continuously, thus reducing waste. Did you know all Loll products can be recycled at the end of their life? We were founded on principles of efficient and responsible use/reuse of materials, which is why during the production process, we recycle more than 88 percent of our manufacturing waste, and the remainder incinerated to make electricity. Striving towards zero waste has created recycling programs for anything that can be recycled. It's impossible not to leave an environmental footprint, and we do all that we can to mitigate it while making maintenance-free furniture so you can appreciate the outdoors!