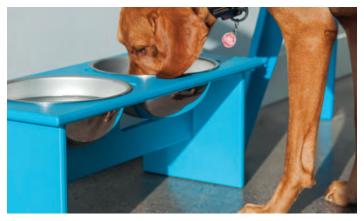

- a. Tall Adirondack Ottoman \$395
- b. Minimalist Dog Bowl Single (Medium) \$145
- c. Adirondack Cover \$225
- d. Rapson Modern Bird House \$245
- e. Lollygagger Side Table \$245
- f. Rope Swing \$345
- g. Kids Adirondack \$375