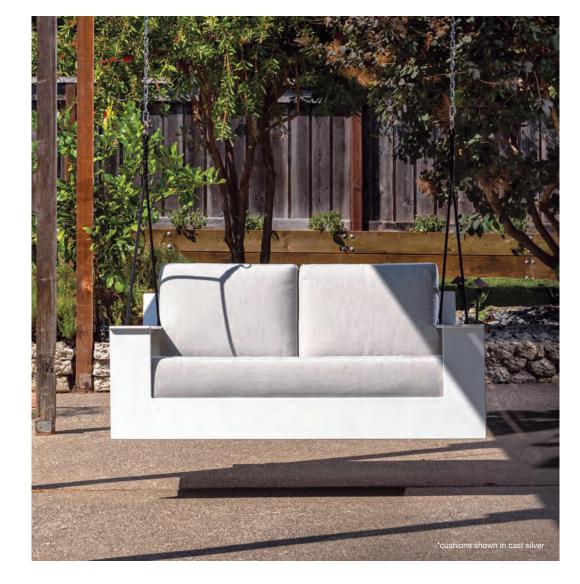

# nisswa swing + porch swing

Bring porch swing nostalgia home with a sophisticated twist, and idle away the day with the tranquil to-and-fro of the Nisswa Swing and Porch Swing. Soft cushions featuring super durable Sunbrella fabric invite hours of breezy relaxation. These idyllic swings hang just about anywhere with an aesthetic that takes you from cityscape to lakeshore.

Nisswa Swing \$1,595 | Nisswa Porch Swing \$2,395