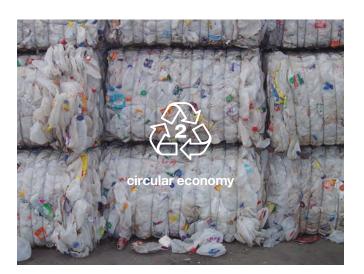

a. Fresh Air Table (62 inch) \$1,495 | Fresh Air Bench (48 inch) \$695 | b. Fresh Air Counter Stool \$575 c. Fresh Air Round Table (38 inch) \$1,195 | Norm Dining Stool \$295

With 100% recyclable material, and design dedicated to durability and longevity, we are committed to being a part of the circular economy and keeping our products out of the landfill.

### we are loll

Made in the USA with recycled plastic, Loll's modern outdoor furniture adds a unique and modern aesthetic to outdoor spaces. With sustainability ethics in mind, Loll aims to play a role in a circular economy where plastics made will be recycled continuously, thus reducing waste. Did you know all Loll products can be recycled at the end of their life? We were founded on principles of efficient and responsible use/reuse of materials, which is why during the production process, we recycle more than 88 percent of our manufacturing waste, and the remainder incinerated to make electricity. Striving towards zero waste has created recycling programs for anything that can be recycled. It's impossible not to leave an environmental footprint, and we do all that we can to mitigate it while making maintenance-free furniture so you can appreciate the outdoors!