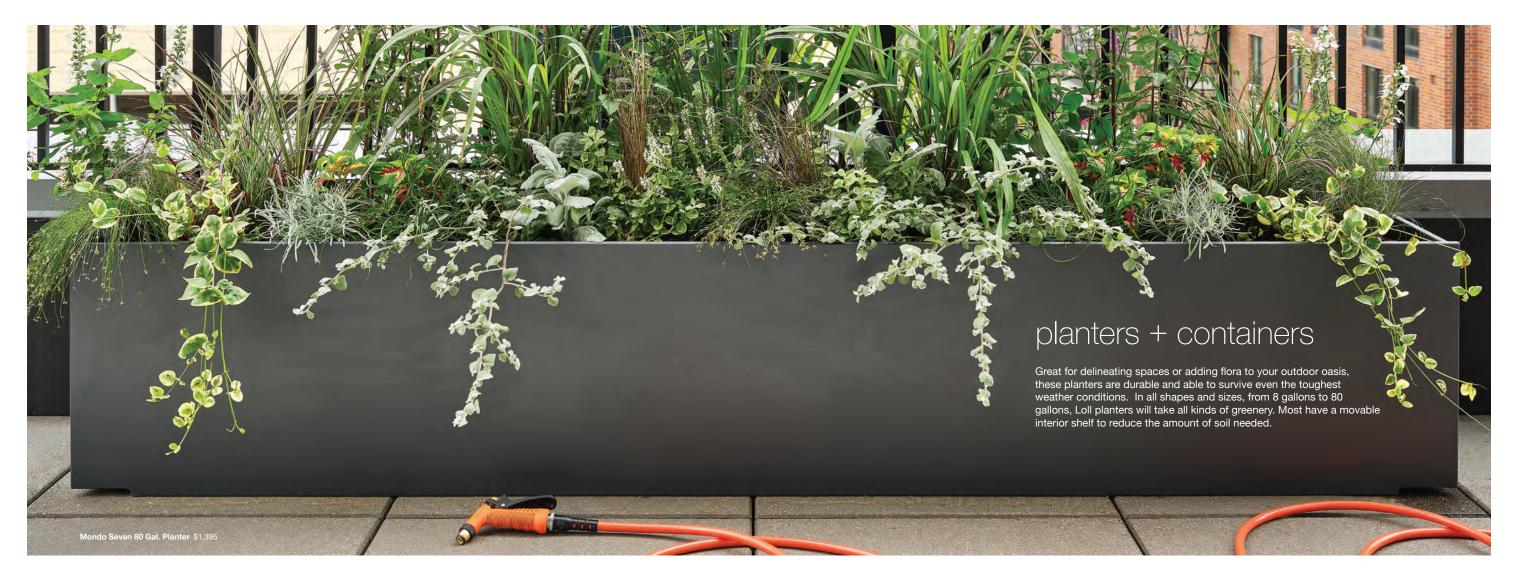

* available in all designs.



### designer collections

Looking for a furniture piece that speaks to the designer in you and makes a statement in your outdoor space? Check out one of our collections created in collaboration with some great design minds.



salmela architect



ralph rapson



pfeiffer lab



brendan ravenhill studio







### chaise lounges

The 405 and Lollygagger Chaise Lounges are designed to work exceptionally well in the sun and near the pool. Both are made from ultra-durable HDPE that is ready to handle wet conditions, lotions, and spilled beverages, plus heavy enough to ensure they will not blow into the pool. The backs adjust to multiple angles, so when you need a break from the action, these loungers accommodate your mood swings without asking questions.



















# keeping things tidy

Loll's storage options offer practical seating and storage solutions. These products will help organize that pile of shoes by your entryway, the drippy umbrellas, the scattered toys, that bag of puppy chow, or even keep your favorite drinks cold. Made with durable and easily cleanable recycled plastic, that winter salt and summer dust have no chance.













- a. Tall Adirondack Ottoman \$395
- b. Minimalist Dog Bowl Single (Medium) \$145
- c. Adirondack Cover \$225
- d. Rapson Modern Bird House \$245
- e. Lollygagger Side Table \$245
- f. Rope Swing \$345
- g. Kids Adirondack \$375







### meet lisa a modern lollygagger

### we are loll

Made in the USA with recycled plastic, Loll's modern outdoor furniture adds a unique and modern aesthetic to o