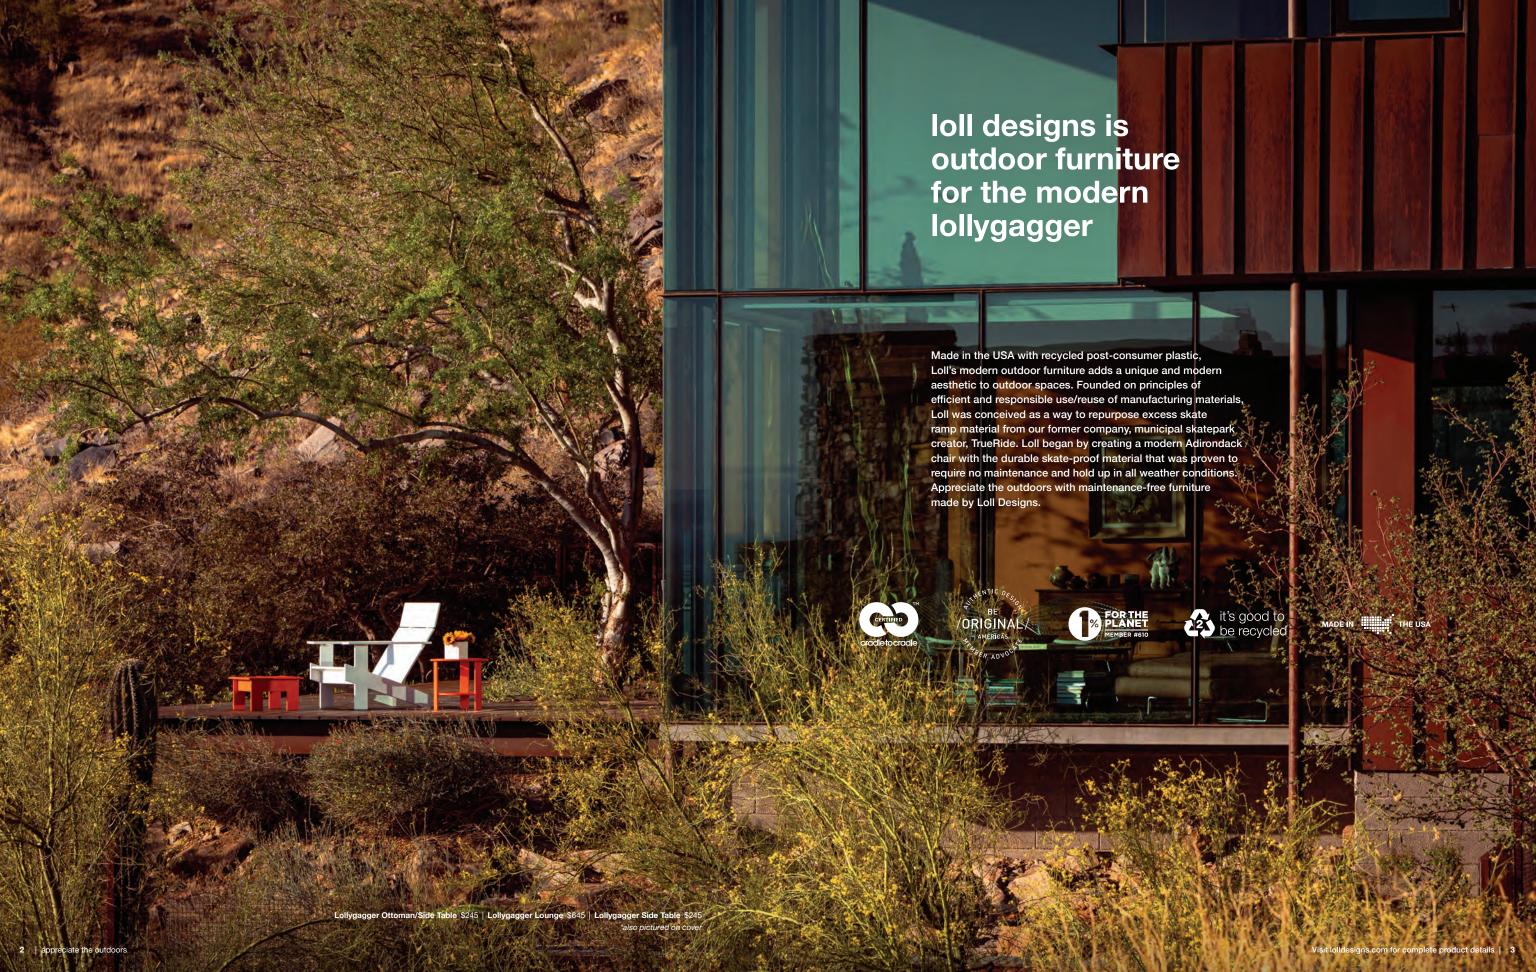

### outdoor furniture

for the modern lollygagger

Spring 2022

lolldesigns.com

### we are loll

Made in the USA with recycled plastic, Loll's modern outdoor furniture adds a unique and modern aesthetic to outdoor spaces. With sustainability ethics in mind, Loll aims to play a role in a circular economy where plastics made will be recycled continuously, thus reducing waste. Did you know all Loll products can be recycled at the end of their life? We were founded on principles of efficient and responsible use/reuse of materials, which is why during the production process, we recycle more than 88 percent of our manufacturing waste, and the remainder incinerated to make electricity. Striving towards zero waste has created recycling programs for anything that can be recycled. It's impossible not to leave an environmental footprint, and we do all that we can to mitigate it while making maintenance-free furniture so you can appreciate the outdoors!