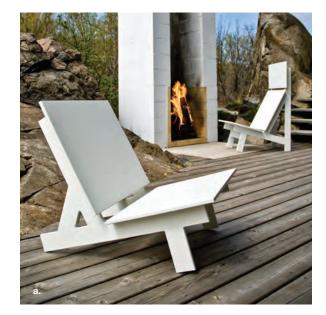

# IoII originals

Creating something from nothing is the best part of making, and as authentic makers, we relish in the discovery that follows. Starting with a fresh idea and innovation through creative thinking, hard work, and trial and error, Loll creates original designs.

a. Cabrio Chair \$695 | b. Go Loveseat \$1,295 | c. Lago Lounge Chair \$795