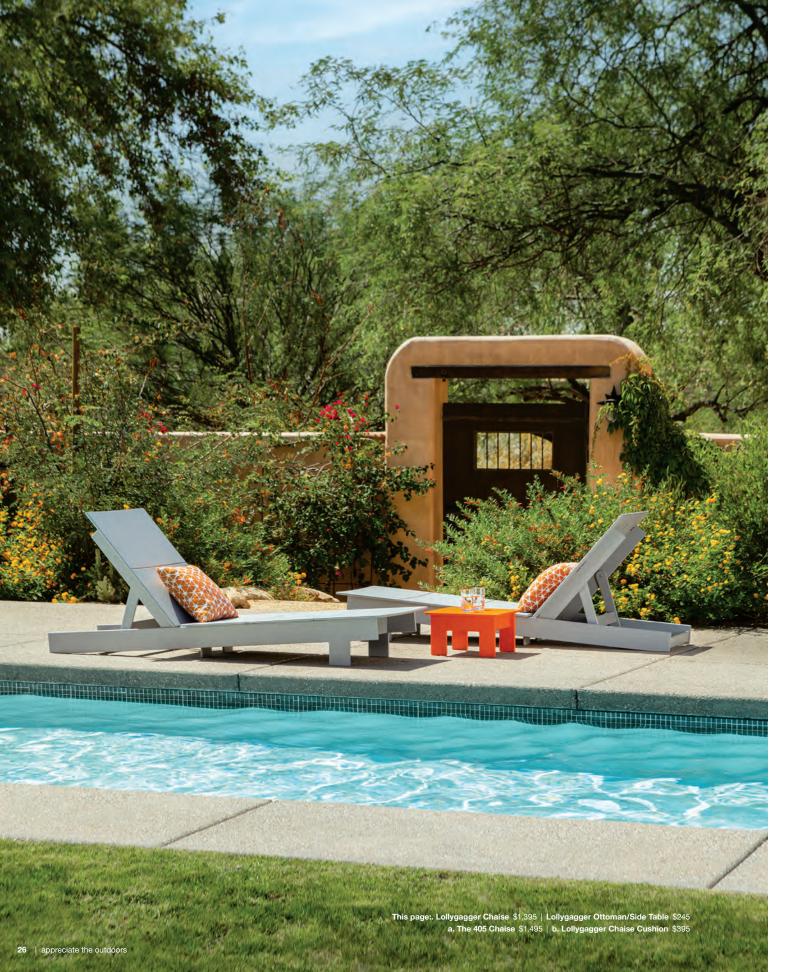

### chaise lounges

The 405 and Lollygagger Chaise Lounges are designed to work exceptionally well in the sun and near the pool. Both are made from ultra-durable HDPE that is ready to handle wet conditions, lotions, and spilled beverages, plus heavy enough to ensure they will not blow into the pool. The backs adjust to multiple angles, so when you need a break from the action, these loungers accommodate your mood swings without asking questions.