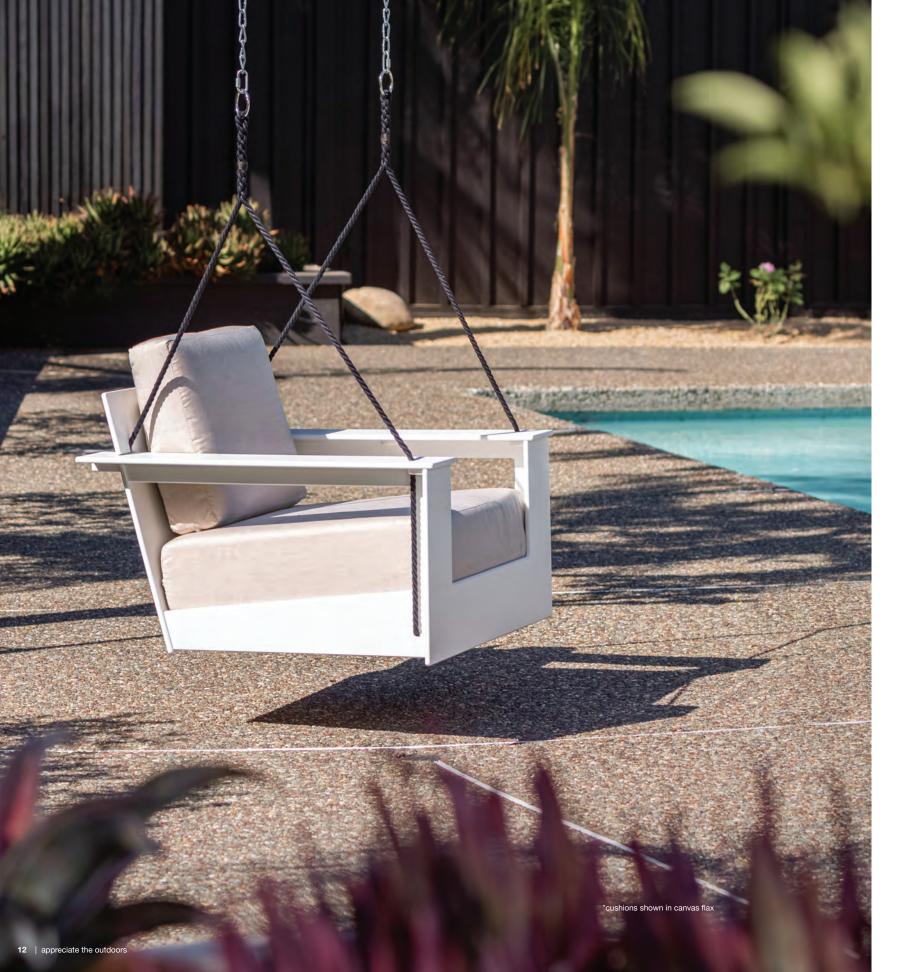

# nisswa swing + porch swing

Bring porch swing nostalgia home with a sophisticated twist, and idle away the day with the tranquil to-and-fro of the Nisswa Swing and Porch Swing. Soft cushions featuring super durable Sunbrella fabric invite hours of breezy relaxation. These idyllic swings hang just about anywhere with an aesthetic that takes you from cityscape to lakeshore.

Nisswa Swing \$1,595 | Nisswa Porch Swing \$2,395