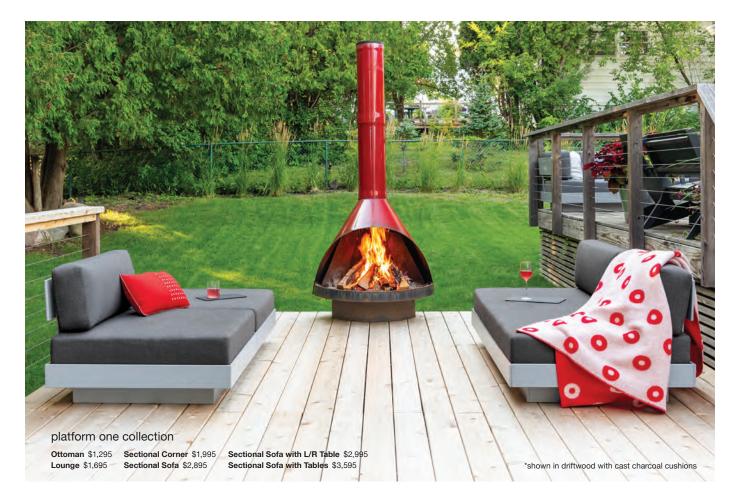

### platform one

The Platform One sectional sofa collection truly allows you to create your own sofa layout catered to your space. Well-appointed with the options and durability of Sunbrella fabric, and a sit intentionally deep so people can truly sink in and relax. Modern meets lazy. See more at **lolldesigns.com/platform-one**.