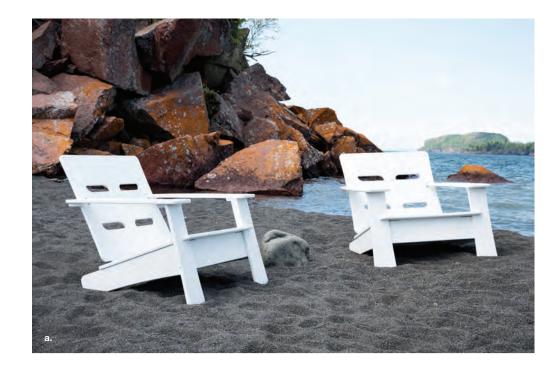

### adirondack collection

The Loll Adirondack collection combines the classic Adirondack style lounge chair, with the comfort you expect in a modern outdoor chair. All with a contoured seat and back, the option of having a standard or tall seat height in both lounge and bench styles, and even rocking and porch swing versions, you'll be sure to find exactly what you need for your outdoor lounging needs.