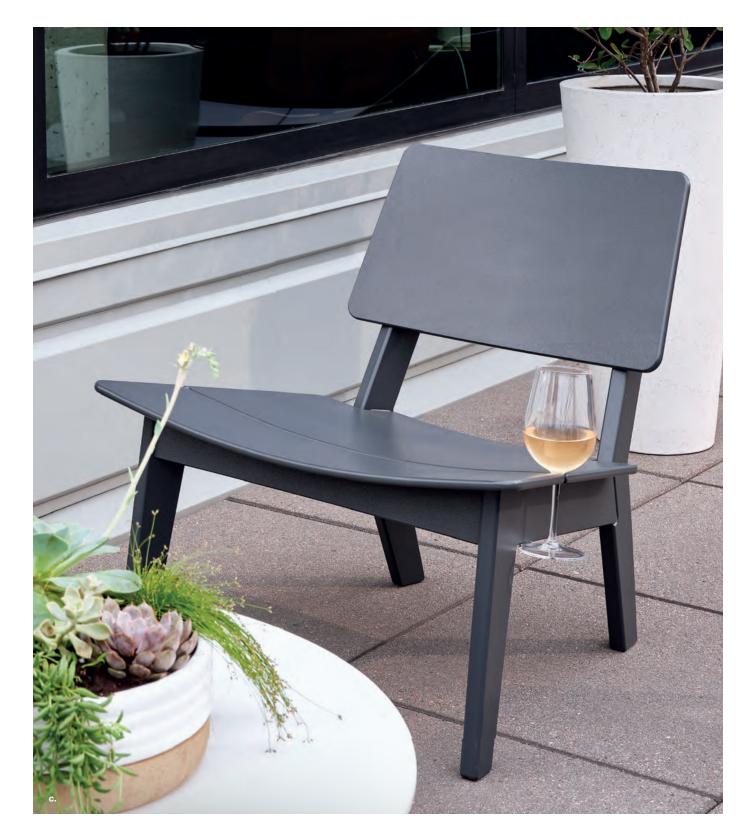

Durable

Conceived as a way to repurpose excess skate ramp material, Loll chairs are durability tested and fade resistant.

#### Sturdy

Tested for durability, structure + longevity, Loll chairs withstood a 500+ lb load without failure to ensure years of safe sitting.

#### **Hidden Fasteners**

Loll's unique hidden fastener system allows for all hardware to be hidden from view.



Visit lolldesigns.com for complete product details | 7

# IoII originals

Creating something from nothing is the best part of making, and as authentic makers, we relish in the discovery that follows. Starting with a fresh idea and innovation through creative thinking, hard work, and trial and error, Loll creates original designs.





a. Cabrio Chair \$695 | b. Go Loveseat \$1,295 | c. Lago Lounge Chair \$795











# nisswa swing + porch swing

Bring porch swing nostalgia home with a sophisticated twist, and idle away the day with the tranquil to-and-fro of the Nisswa Swing and Porch Swing. Soft cushions featuring super durable Sunbrella fabric invite hours of breezy relaxation. These idyllic swings hang just about anywhere with an aesthetic that takes you from cityscape to lakeshore.

Nisswa Swing \$1,595 | Nisswa Porch Swing \$2,395



### platform one

The Platform One sectional sofa collection truly allows you to create your own sofa layout catered to your space. Well-appointed with the options and durability of Sunbrella fabric, and a sit intentionally deep so people can truly sink in and relax. Modern meets lazy. See more at **lolldesigns.com/platform-one**.







### outdoor dining