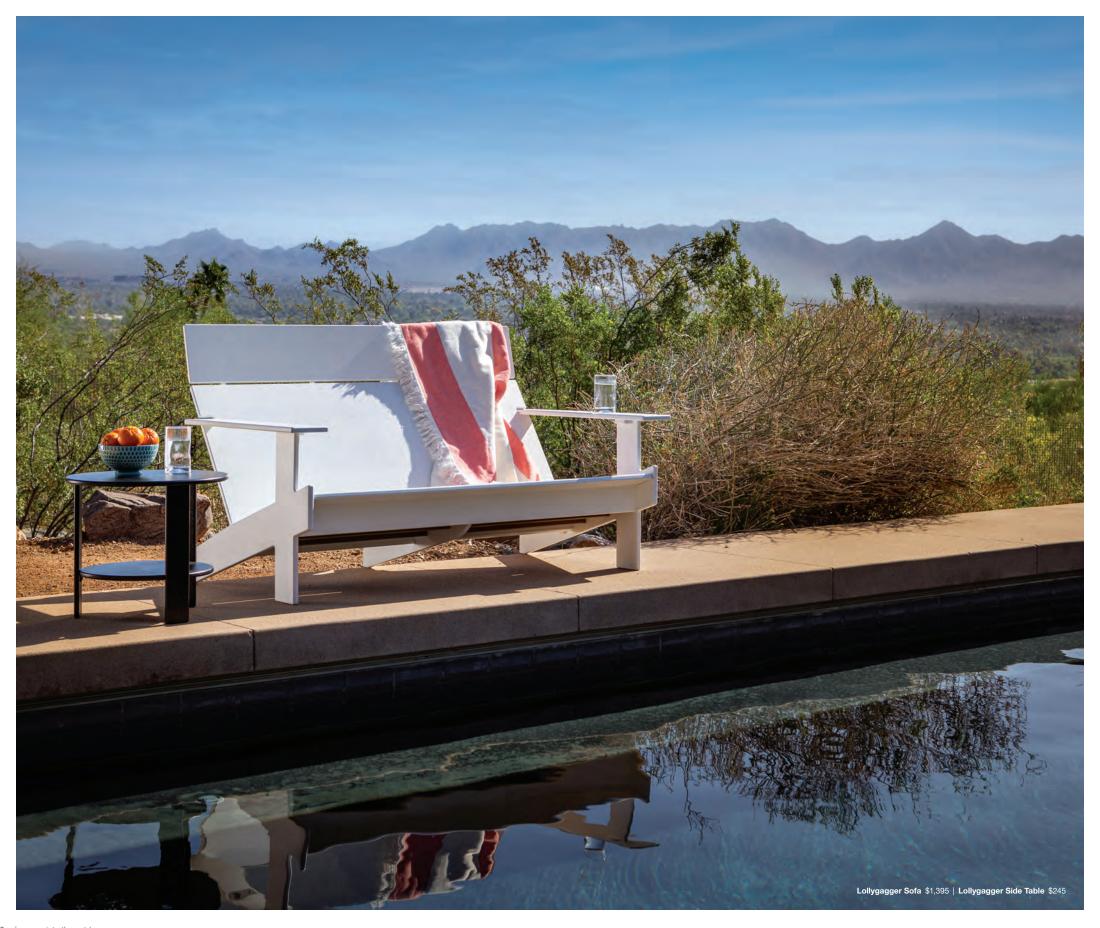

### chaise lounges

The 405 and Lollygagger Chaise Lounges are designed to work exceptionally well in the sun and near the pool. Both are made from ultra-durable HDPE that is ready to handle wet conditions, lotions, and spilled beverages, plus heavy enough to ensure they will not blow into the pool. The backs adjust to multiple angles, so when you need a break from the action, these loungers accommodate your mood swings without asking questions.