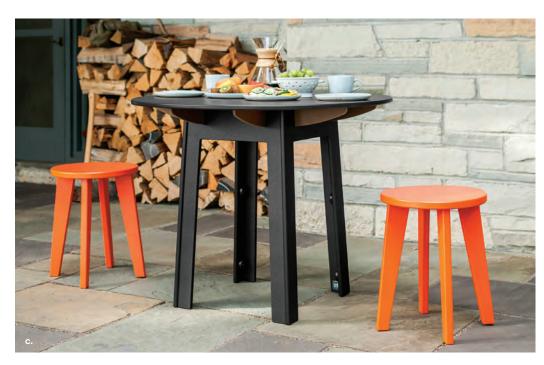

### outdoor dining

What's important when we dine outside? Sun, fresh air, a quenching beverage, great food, and of course, good friends. Loll offers a variety of outdoor dining options, so you don't have to worry about what's not important, like maintenance and refinishing metal or wood. A variety of shapes and sizes will accommodate any space. No backyard would be complete without a place to dine outside, and Loll will put you there.

a. Fresh Air Table (62 inch) \$1,495 | Fresh Air Bench (48 inch) \$695 | b. Fresh Air Counter Stool \$575 c. Fresh Air Round Table (38 inch) \$1,195 | Norm Dining Stool \$295

With 100% recyclable material, and design dedicated to durability and longevity, we are committed to being a part of the circular economy and keeping our products out of the landfill.