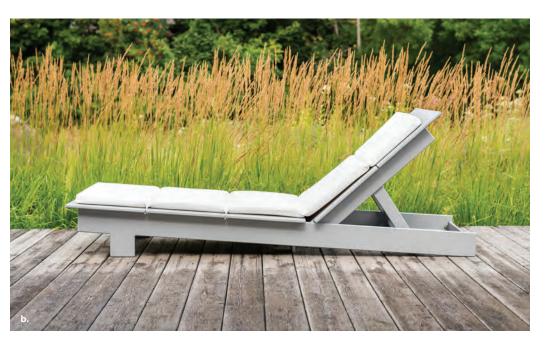

### chaise lounges

The 405 and Lollygagger Chaise Lounges are designed to work exceptionally well in the sun and near the pool. Both are made from ultra-durable HDPE that is ready to handle wet conditions, lotions, and spilled beverages, plus heavy enough to ensure they will not blow into the pool. The backs adjust to multiple angles, so when you need a break from the action, these loungers accommodate your mood swings without asking questions.