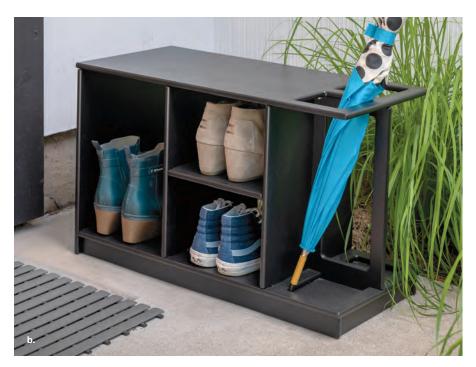

# keeping things tidy

Loll's storage options offer practical seating and storage solutions. These products will help organize that pile of shoes by your entryway, the drippy umbrellas, the scattered toys, that bag of puppy chow, or even keep your favorite drinks cold. Made with durable and easily cleanable recycled plastic, that winter salt and summer dust have no chance.

- a. Tall Adirondack Ottoman \$395
- b. Minimalist Dog Bowl Single (Medium) \$145
- c. Adirondack Cover \$225
- d. Rapson Modern Bird House \$245
- e. Lollygagger Side Table \$245
- f. Rope Swing \$345
- g. Kids Adirondack \$375