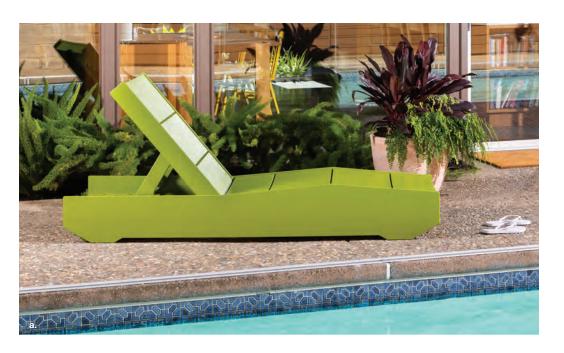

### chaise lounges

The 405 and Lollygagger Chaise Lounges are designed to work exceptionally well in the sun and near the pool. Both are made from ultra-durable HDPE that is ready to handle wet conditions, lotions, and spilled beverages, plus heavy enough to ensure they will not blow into the pool. The backs adjust to multiple angles, so when you need a break from the action, these loungers accommodate your mood swings without asking questions.