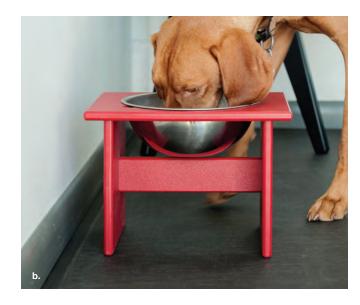

- a. Tall Adirondack Ottoman \$395
- b. Minimalist Dog Bowl Single (Medium) \$145
- c. Adirondack Cover \$225
- d. Rapson Modern Bird House \$245
- e. Lollygagger Side Table \$245
- f. Rope Swing \$345
- g. Kids Adirondack \$375