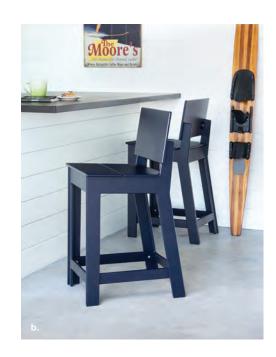

### outdoor dining

What's important when we dine outside? Sun, fresh air, a quenching beverage, great food, and of course, good friends. Loll offers a variety of outdoor dining options, so you don't have to worry about what's not important, like maintenance and refinishing metal or wood. A variety of shapes and sizes will accommodate any space. No backyard would be complete without a place to dine outside, and Loll will put you there.

a. Fresh Air Table (62 inch) \$1,495 | Fresh Air Bench (48 inch) \$695 | b. Fresh Air Counter Stool \$575 c. Fresh Air Round Table (38 inch) \$1,195 | Norm Dining Stool \$295

With 100% recyclable material, and design dedicated to durability and longevity, we are committed to being a part of the circular economy and keeping our products out of the landfill.