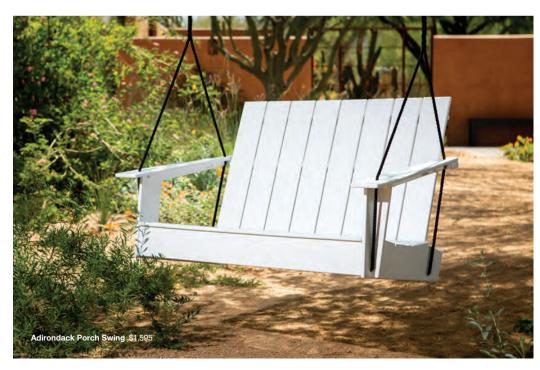

### adirondack collection

The Loll Adirondack collection combines the classic Adirondack style lounge chair, with the comfort you expect in a modern outdoor chair. All with a contoured seat and back, the option of having a standard or tall seat height in both lounge and bench styles, and even rocking and porch swing versions, you'll be sure to find exactly what you need for your outdoor lounging needs.