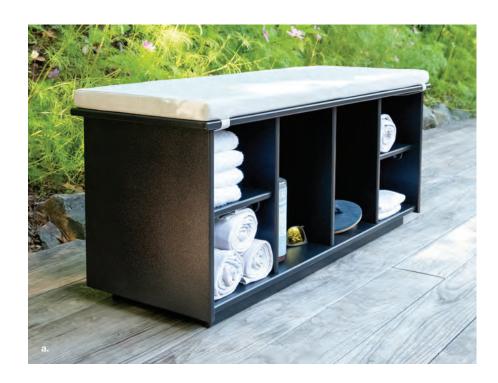

# keeping things tidy

Loll's storage options offer practical seating and storage solutions. These products will help organize that pile of shoes by your entryway, the drippy umbrellas, the scattered toys, that bag of puppy chow, or even keep your favorite drinks cold. Made with durable and easily cleanable recycled plastic, that winter salt and summer dust have no chance.

- a. Tall Adirondack Ottoman \$395
- b. Minimalist Dog Bowl Single (Medium) \$145
- c. Adirondack Cover \$225
- d. Rapson Modern Bird House \$245
- e. Lollygagger Side Table \$245
- f. Rope Swing \$345
- g. Kids Adirondack \$375