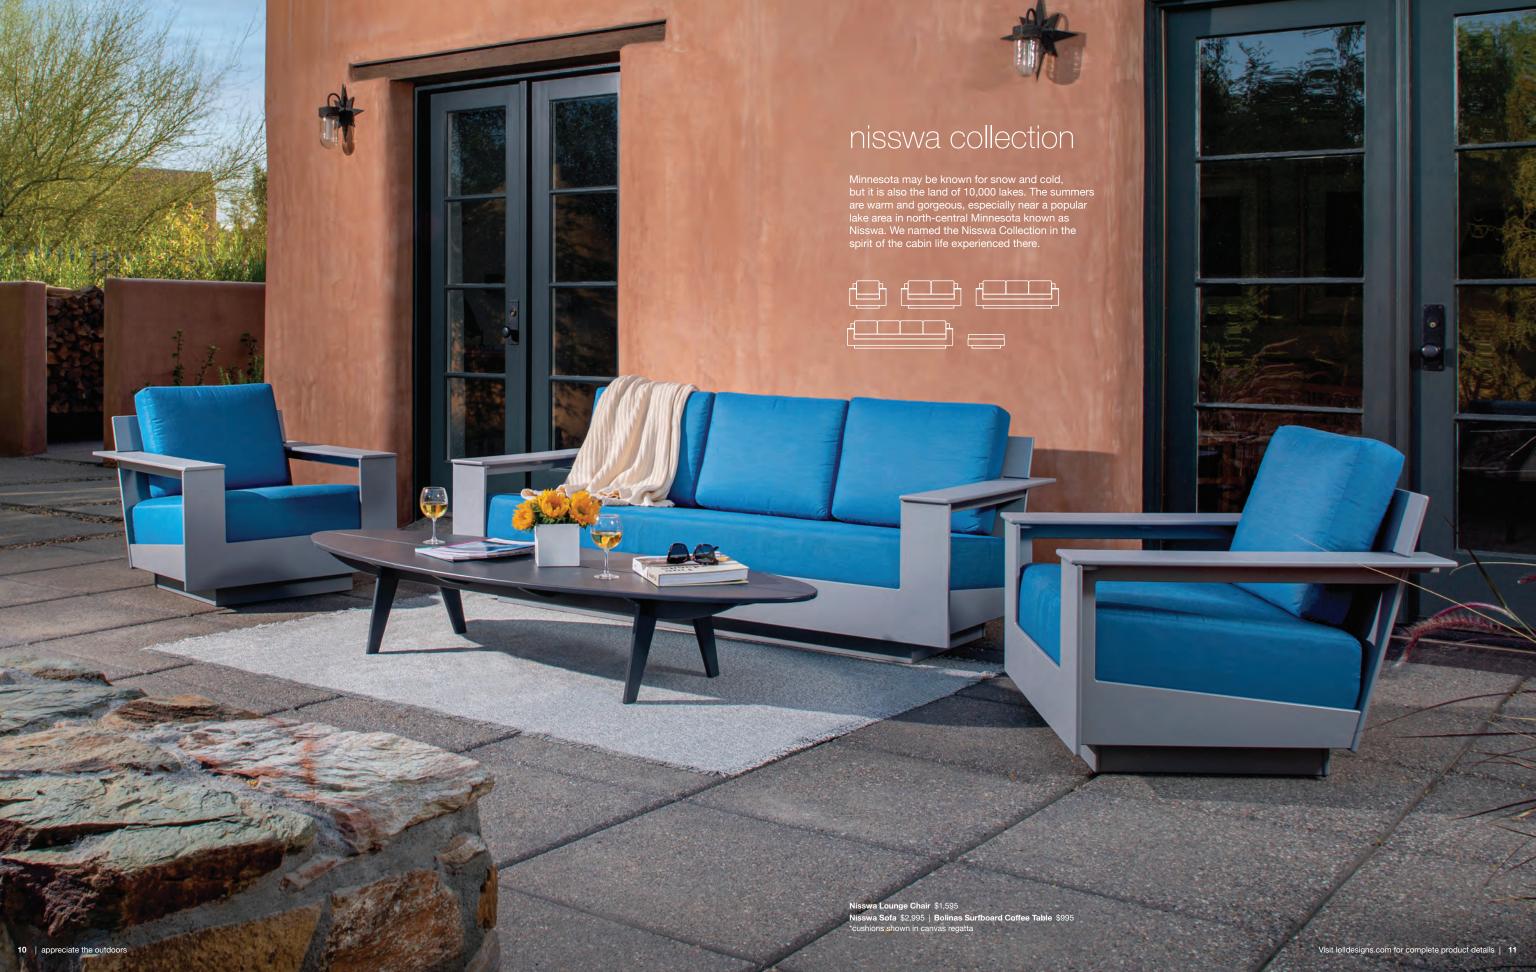

### platform one

The Platform One sectional sofa collection truly allows you to create your own sofa layout catered to your space. Well-appointed with the options and durability of Sunbrella fabric, and a sit intentionally deep so people can truly sink in and relax. Modern meets lazy. See more at **lolldesigns.com/platform-one**.