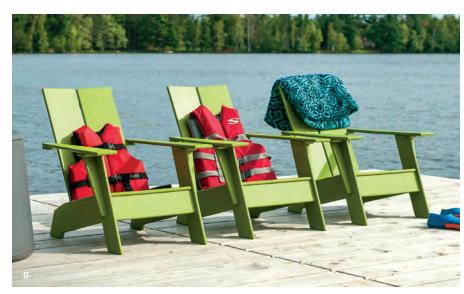

### adirondack collection

The Loll Adirondack collection combines the classic Adirondack style lounge chair, with the comfort you expect in a modern outdoor chair. All with a contoured seat and back, the option of having a standard or tall seat height in both lounge and bench styles, and even rocking and porch swing versions, you'll be sure to find exactly what you need for your outdoor lounging needs.