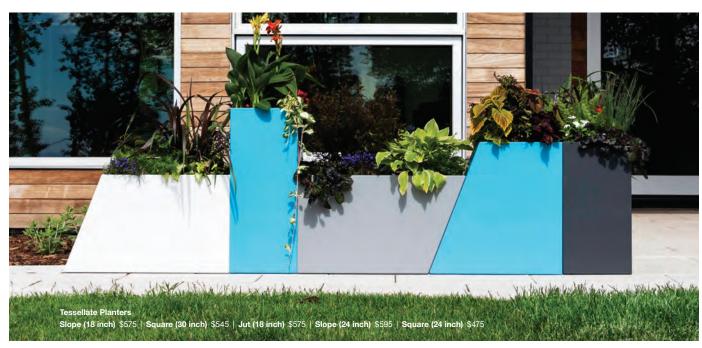

available in all designs.



### designer collections

Looking for a furniture piece that speaks to the designer in you and makes a statement in your outdoor space? Check out one of our collections created in collaboration with some great design minds.



salmela architect



ralph rapson



pfeiffer lab



brendan ravenhill studio







### chaise lounges

The 405 and Lollygagger Chaise Lounges are designed to work exceptionally well in the sun and near the pool. Both are made from ultra-durable HDPE that is ready to handle wet conditions, lotions, and spilled beverages, plus heavy enough to ensure they will not blow into the pool. The backs adjust to multiple angles, so when you need a break from the action, these loungers accommodate your mood swings without asking questions.



















# keeping things tidy

Loll's storage options offer practical seating and storage solutions. These products will help organize that pile of shoes by your entryway, the drippy umbrellas, the scattered toys, that bag of puppy chow, or even keep your favorite drinks cold. Made with durable and easily cleanable recycled plastic, that winter salt and summer dust have no chance.













- a. Tall Adirondack Ottoman \$395
- b. Minimalist Dog Bowl Single (Medium) \$145
- c. Adirondack Cover \$225
- d. Rapson Modern Bird House \$245
- e. Lollygagger Side Table \$245
- f. Rope Swing \$345
- g. Kids Adirondack \$375







### meet lisa a modern lollygagger

### we are loll

Made in the USA with recycled plastic, Loll's modern outdoor furniture adds a unique and modern aesthetic to out