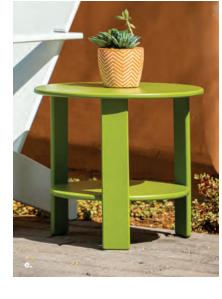

- a. Tall Adirondack Ottoman \$395
- b. Minimalist Dog Bowl Single (Medium) \$145
- c. Adirondack Cover \$225
- d. Rapson Modern Bird House \$245
- e. Lollygagger Side Table \$245
- f. Rope Swing \$345
- g. Kids Adirondack \$375