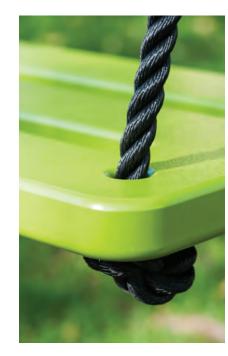

- a. Tall Adirondack Ottoman \$395
- b. Minimalist Dog Bowl Single (Medium) \$145
- c. Adirondack Cover \$225
- d. Rapson Modern Bird House \$245
- e. Lollygagger Side Table \$245
- f. Rope Swing \$345
- g. Kids Adirondack \$375